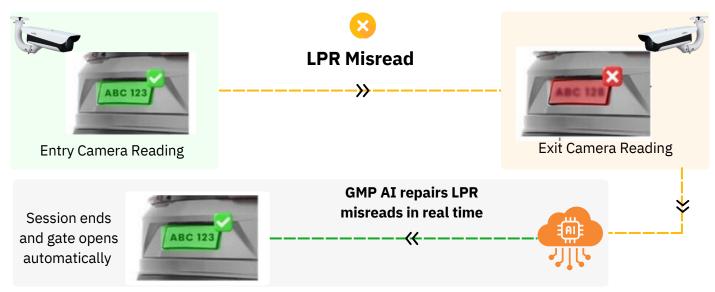

### **GMP AI Matching**

ExpressLane is a fully managed service where GMP AI repairs and closes sessions when LPR misreads a license plate