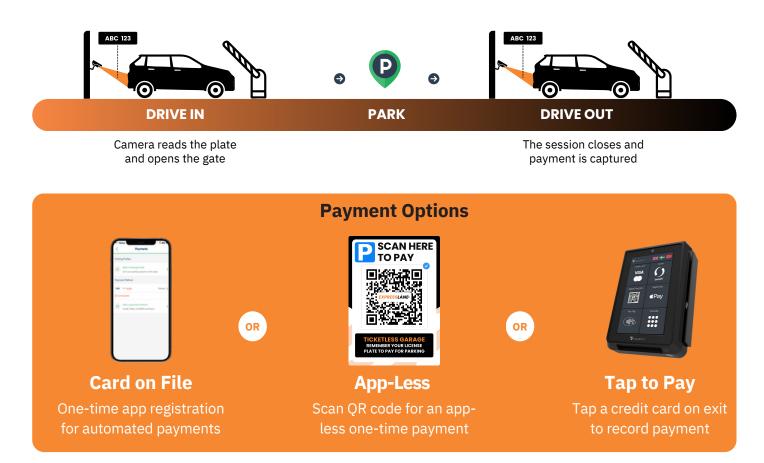

# **Ticketless AI-PARCS**

ExpressLane lets you set up superfast app and app-less parking with AI-assisted License Plate Matching technology. Parkers can drive in and out without stopping; parking sessions are automatically created as cameras identify new and regular parkers. Parkers can add a payment method online or tap a card to exit - ticketless, cashless, and lightning-fast!