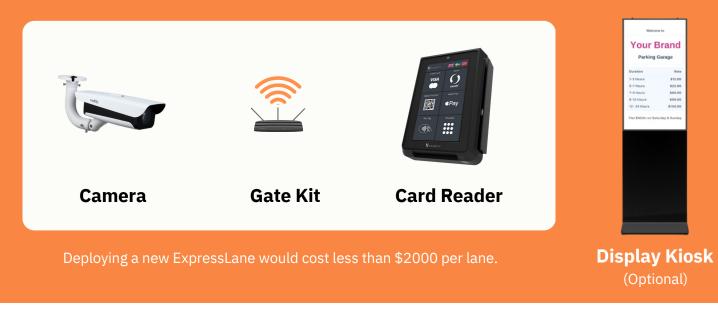

#### **Retrofits your Existing Gates**

ExpressLane works with your existing PARCS so you don't have to spend a fortune on upgrading your current hardware.